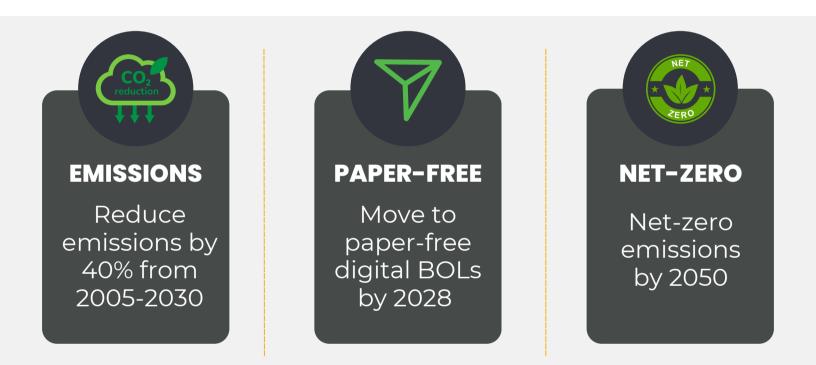

### **CURRENT & MID-TERM GOALS** REMAIN COMMITTED TO INITIATIVES LISTED BELOW WHILE STRIVING FOR CONTINUOUS IMPROVEMENT IN ALL CATEGORIES

## LONG TERM COALS IN SYNC WITH THE CON

LONG-TERM GOALS IN SYNC WITH THE GOVERNMENT OF CANADA AND THE UNITED NATIONS' SUSTAINABLE DEVELOPMENT GOALS